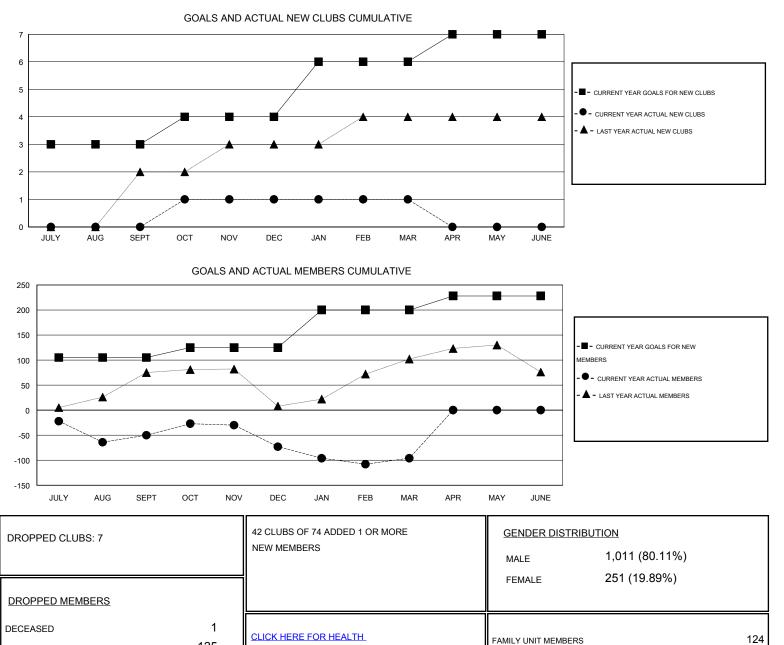

## LOCATION REP OF BANGLADESH

 $\mathsf{GMT} \; \mathsf{CA} \; \mathbf{6}$ 

| Clubs                       |                  |           |                  |                  | Members                      |                    |                                     |                    |                  |
|-----------------------------|------------------|-----------|------------------|------------------|------------------------------|--------------------|-------------------------------------|--------------------|------------------|
| RESULTS FOR 2015-2016       |                  |           |                  |                  | RESULTS FOR 2015-2016        |                    |                                     |                    |                  |
| QUARTER                     | NEW CLUB<br>GOAL | NEW CLUBS | DROPPED<br>CLUBS | NET<br>GAIN/LOSS | QUARTER                      | NEW MEMBER<br>GOAL | CHARTER AND<br>NEW MEMBERS<br>ADDED | DROPPED<br>MEMBERS | NET<br>GAIN/LOSS |
| JULY/AUG/SEPT               | 3<br>1           | 0<br>1    | 3<br>1           | -3<br>0          | JULY/AUG/SEPT<br>OCT/NOV/DEC | 105<br>20          | 94<br>63                            | 144<br>86          | -50<br>-23       |
| JAN/FEB/MAR<br>APR/MAY/JUNE | 2<br>1           | 0<br>0    | 3<br>0           | -3               | JAN/FEB/MAR<br>APR/MAY/JUNE  | 75<br>28           | 42<br>0                             | 65<br>0            | -23<br>0         |